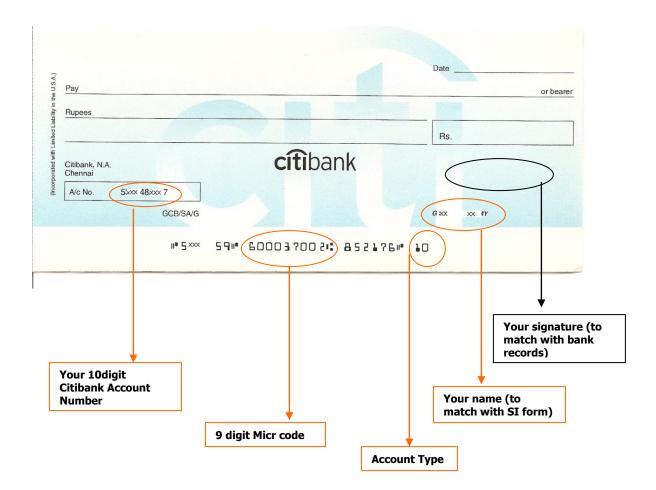

## STANDING INSTRUCTION FORMAT

|                                           | Date:<br>The Ma<br>XXXXX<br>Chenna                                                                                                                                                                                                         |               | Respective loca<br>Branch where y<br>your XXXXX acc | ou hold                               |                                                         |          | Your 10 digit XXXX account number              |                        |
|-------------------------------------------|--------------------------------------------------------------------------------------------------------------------------------------------------------------------------------------------------------------------------------------------|---------------|-----------------------------------------------------|---------------------------------------|---------------------------------------------------------|----------|------------------------------------------------|------------------------|
|                                           | l here                                                                                                                                                                                                                                     |               | branch for the                                      | following                             | ngs/Current acc<br>payments to be<br>ersonnel after dis | e made t | towards my / our H                             | with your<br>Iome Loan |
| Your<br>XXXX<br>.oan<br>account<br>number | a)                                                                                                                                                                                                                                         | Booking fee   | lmonto                                              | Rs                                    |                                                         | ( in     | ooking Fee charged<br>your XXXX Loan<br>count. |                        |
| idilibei                                  | b)                                                                                                                                                                                                                                         |               | erest Payments<br>lule given below                  | :<br>)<br>:                           | (applicable for pr<br>personnel.)                       |          | es – to be filled in by                        | bank<br>               |
|                                           |                                                                                                                                                                                                                                            | EMI A         | Amount                                              |                                       | EMI Start Date                                          |          | EMI End Da                                     | te                     |
|                                           |                                                                                                                                                                                                                                            |               | as confirmed by                                     | (As menti<br>schedule)                | oned in the Loan r                                      | epayment | (As mentioned in repayment schedule)           |                        |
|                                           | c) Annual Fee (as per home credit schedule) –% (as calculated by Citibank in accordance with loan agreement)                                                                                                                               |               |                                                     |                                       |                                                         |          |                                                |                        |
|                                           | I hereby also declare that I / We are the signatories to the account and our signatures are as below.                                                                                                                                      |               |                                                     |                                       |                                                         |          |                                                |                        |
|                                           | I/We acknowledge that on account of interest rate fluctuations the said amount may vary, provided that the said amount shall not exceed Rs and hereby unconditionally and irrevocably authorize XXXXX to raise debits of such amounts.     |               |                                                     |                                       |                                                         |          |                                                |                        |
|                                           | I understand that -                                                                                                                                                                                                                        |               |                                                     |                                       |                                                         |          |                                                |                        |
|                                           | XXXXX shall in no way be responsible for non-execution of Standing Instruction either on account of incomplete or inaccurate information or non availability of sufficient funds in my account or for any other reason beyond its control. |               |                                                     |                                       |                                                         |          |                                                |                        |
|                                           | Sincere                                                                                                                                                                                                                                    | ely Yours     |                                                     |                                       |                                                         | upwar    | lculated at an<br>d interest rate<br>n of 3%   |                        |
|                                           | Custon                                                                                                                                                                                                                                     | ner Signature | (To                                                 | ur signatui<br>match wi<br>XX records | th )                                                    |          |                                                |                        |