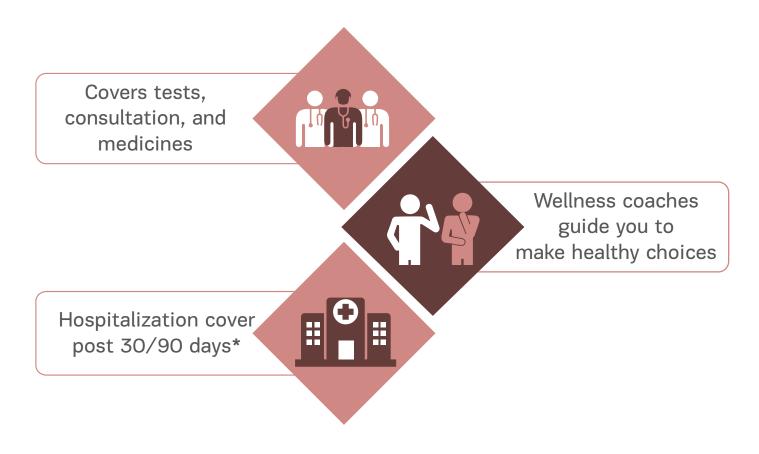

# **Hospitalization Benefits**

### **Key Features**

- 60 days of pre and 180 days of post-hospitalisation coverage
- Road ambulance expenses covered
- 527 Day Care procedures covered
- Annual health check up from 1st year