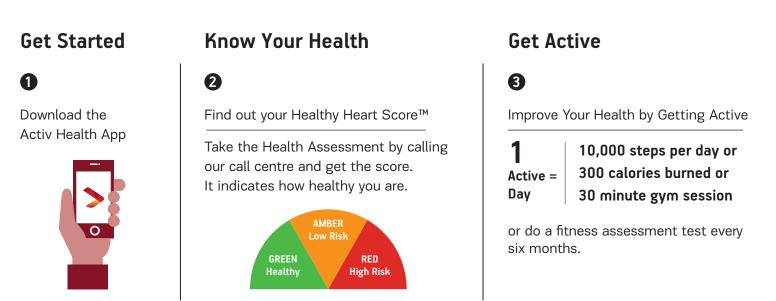

### How to earn HealthReturns<sup>™</sup>

### **Get Rewarded**

- Earn up to 30% of your premium as HealthReturns<sup>™</sup> by just completing 13 Active Dayz<sup>™</sup> every month
- Earn up to 6% of your premium as HealthReturns<sup>™</sup> by just completing 4 Active Dayz<sup>™</sup> every month

| Active | Healthy Heart Score™ |       |     |  |  |  |  |
|--------|----------------------|-------|-----|--|--|--|--|
| Dayz™  | Green                | Amber | Red |  |  |  |  |
| 13+    | 30%                  | 12%   | 6%  |  |  |  |  |
| 10-12  | 18%                  | 7%    | 4%  |  |  |  |  |
| 7 - 9  | 12% 5%               |       | 2%  |  |  |  |  |
| 4 - 6  | 6%                   | 2%    | 1%  |  |  |  |  |
| 0 - 3  | 0%                   | 0%    | 0%  |  |  |  |  |